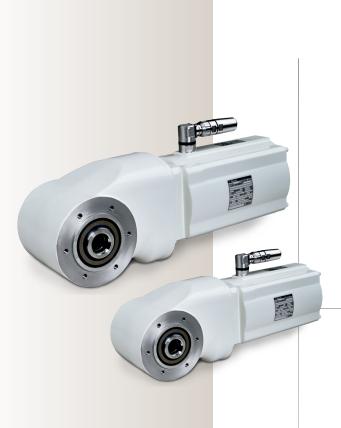

### **HiflexDRIVE**

The HiflexDrive range will be extended in the lower torque range by the **BK08**.

NEW

#### **Gearbox BK08**

Torque

Ratios

200 Nm 4,44 - 102,5

#### **Gearbox BK17**

Torque

Ratios

330 Nm

4,54 - 108,6

#### **Motors**

Power rating

Effiziency Classes

Mains supply

Enclosure

0,18 kW ... 3,0 kW w/o, IE1 through IE4 110 V ... 690 V, 50/60 Hz

IP 65 (Standard),

IP 67 / IP 69K (Optional)