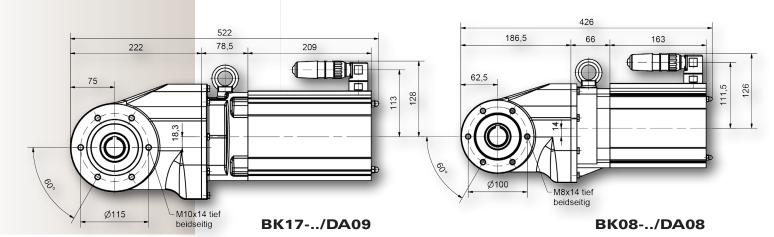

### **HiflexDRIVE**

The HiflexDrive range will be extended in the lower torque range by the **BK08**.

NEW

#### **Gearbox BK08**

Torque

Ratios

200 Nm 4,44 - 102,5

#### **Gearbox BK17**

Torque

Ratios

330 Nm

4,54 - 108,6

#### **Motors**

Power rating

Effiziency Classes

Mains supply

Enclosure

0,18 kW ... 3,0 kW w/o, IE1 through IE4 110 V ... 690 V, 50/60 Hz

IP 65 (Standard),

IP 67 / IP 69K (Optional)